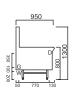

#### YC-1 Yum Cha Steamer

Dimensions 750 x 950 x 1300 high Water connection (W) 1/2" copper Drain connection (D) 2" BSP male Gas connection (G) 3/4" BSP male Gas output 140mj/hr Nat & LPG

Dimensions 450 x 800 x 1100 high Water conection (W) 1/2" copper Drain connection (D) 3/4" BSP male & 1/2" copper Gas connection (G) 3/4" BSP female Gas output 65mj/hr Nat & 68mj/hr LPG