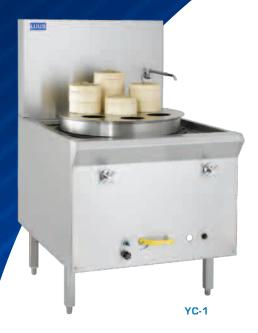

#### Yum Cha Steamer:

- Powered by 140mj/hr Mongolian burner
- Water cooling design to maintain unit longevity
- Comes with water tank, skirting and 7 hole insert
- Suitable for 20-22inch steam racks

#### YC-1 Yum Cha Steamer

Dimensions 750 x 950 x 1300 high Water connection (W) 1/2" copper Drain connection (D) 2" BSP male Gas connection (G) 3/4" BSP male Gas output 140mj/hr Nat & LPG

Dimensions 450 x 800 x 1100 high Water conection (W) 1/2" copper Drain connection (D) 3/4" BSP male & 1/2" copper Gas connection (G) 3/4" BSP female Gas output 65mj/hr Nat & 68mj/hr LPG