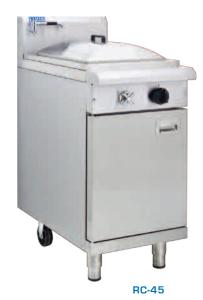

### Rice Roll/Cheung Fun Steamer:

- 65mj/hr burners (68mj/hr LPG)
- Variable high-low burner control for constant boiling & steam
- Comes with steam plate and lid

#### YC-1 Yum Cha Steamer

Dimensions 750 x 950 x 1300 high Water connection (W) 1/2" copper Drain connection (D) 2" BSP male Gas connection (G) 3/4" BSP male Gas output 140mj/hr Nat & LPG

Dimensions 450 x 800 x 1100 high Water conection (W) 1/2" copper Drain connection (D) 3/4" BSP male & 1/2" copper Gas connection (G) 3/4" BSP female Gas output 65mj/hr Nat & 68mj/hr LPG