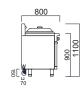

#### YC-1 Yum Cha Steamer

Dimensions 750 x 950 x 1300 high Water connection (W) 1/2" copper Drain connection (D) 2" BSP male Gas connection (G) 3/4" BSP male Gas output 140mj/hr Nat & LPG

Dimensions 450 x 800 x 1100 high Water conection (W) 1/2" copper Drain connection (D) 3/4" BSP male & 1/2" copper Gas connection (G) 3/4" BSP female Gas output 65mj/hr Nat & 68mj/hr LPG