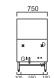

#### YC-1 Yum Cha Steamer

Dimensions 750 x 950 x 1300 high Water connection (W) 1/2" copper Drain connection (D) 2" BSP male Gas connection (G) 3/4" BSP male Gas output 140mj/hr Nat & LPG

Dimensions 450 x 800 x 1100 high Water conection (W) 1/2" copper Drain connection (D) 3/4" BSP male & 1/2" copper Gas connection (G) 3/4" BSP female Gas output 65mj/hr Nat & 68mj/hr LPG