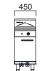

#### YC-1 Yum Cha Steamer

Dimensions 750 x 950 x 1300 high Water connection (W) 1/2" copper Drain connection (D) 2" BSP male Gas connection (G) 3/4" BSP male Gas output 140mj/hr Nat & LPG

Dimensions 450 x 800 x 1100 high Water conection (W) 1/2" copper Drain connection (D) 3/4" BSP male & 1/2" copper Gas connection (G) 3/4" BSP female Gas output 65mj/hr Nat & 68mj/hr LPG