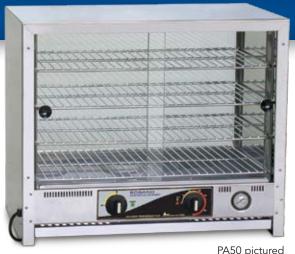

PA50 pictured

## FEATURES - PA & PW RANGE

- Precise thermostat control
- Pilot light indicator
- Toughened safety glass
- Removable glass, shelves and crumb trays for easy cleaning
- Double skin cavity for even temperature and low running costs
- Thermometer
- Stainless steel doors & back available

## **SPECIFICATIONS**

| MODEL   | PIE CAPACITY<br>(Approx.) | POWER<br>Watts | CURRENT<br>Amps | DIMENSIONS<br>w x d x h (mm) |
|---------|---------------------------|----------------|-----------------|------------------------------|
| PA40L^  | 40                        | 1275           | 5.5             | 585 x 350 x 485              |
| PA80L^  | 80                        | 1575           | 6.9             | 750 x 350 x 565              |
| PA50    | 50                        | 1250           | 5.4             | 585 x 350 x 485              |
| PA50G*  | 50                        | 1250           | 5.4             | 585 x 350 x 485              |
| PA100   | 100                       | 1550           | 6.7             | 750 x 350 x 565              |
| PA100G* | 100                       | 1550           | 6.7             | 750 x 350 x 565              |