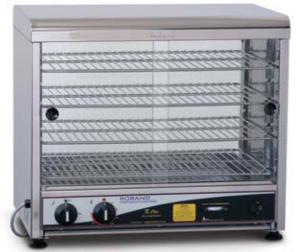

## ADDITIONAL FEATURES - PW RANGE ONLY

- Discreet slimline thermometer
- Adjustable feet
- Alternate shelf positions
- Element baffle for even distribution of heat
- Internal display light

PW50 pictured

## **SPECIFICATIONS**

| MODEL   | PIE CAPACITY<br>(Approx.) | POWER<br>Watts | CURRENT<br>Amps | DIMENSIONS<br>w x d x h (mm) |
|---------|---------------------------|----------------|-----------------|------------------------------|
| PW50    | 50                        | 1275           | 5.5             | 575 x 350 x 505              |
| PW50G*  | 50                        | 1275           | 5.5             | 575 x 350 x 505              |
| PW100   | 100                       | 1575           | 6.9             | 738 x 350 x 585              |
| PW100G* | 100                       | 1575           | 6.9             | 738 x 350 x 585              |