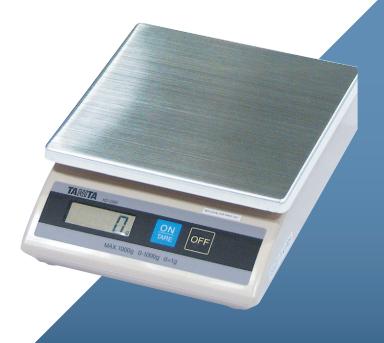

## Digital Bench Scale

Model: TIKD200

The TIKD200 digital bench scale is lightweight, portable and compact. Weigh in increments as low as 1 gram, or choose a higher capacity option that weighs up to 5 kilos.

## **FEATURES**

TIKD200

- large LCD, 14mm high digits
- tare function
- stainless steel platter
- 800 hours (approx) battery life using alkaline batteries
- battery or AC / DC adaptor
- low profile design

## SPECIFICATIONS

Platform Size (mm): 183 (W) x 183 (D)

Capacities: 1 kg x 1 g

2 kg x 2 g 5 kg x 5 g

Specifications may change without notice.

Weighing Scales.

Phone: 1300 970 111

Labels. Packaging Equipment. Weighing Scales. POS Systems. Food Equipment. Maintenance & Repairs. Hire.